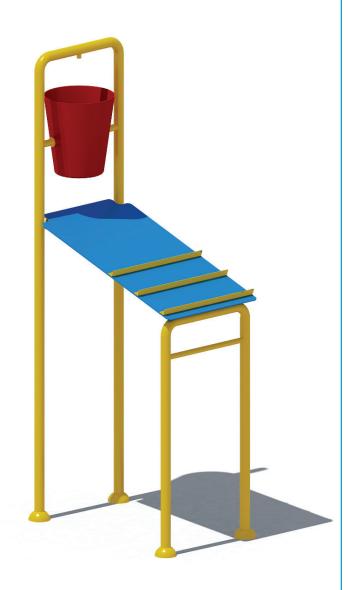

Nirbo water features are made from high quality stainless steel material, are very durable and have excellent fun factor.

There are over one hundred different water features to choose from, this product is just a great example. We use brass or stainless steel nozzles which are ideal materials for the application.

## Mega Bucket | 03270

| GPM          | PSI          | LPM         | Bar |
|--------------|--------------|-------------|-----|
| 40           | 10           | 160         | 0.7 |
| Width        | Length       | Height      |     |
| 58" (147 cm) | 105" (267 cn | n) 216 (549 | cm) |