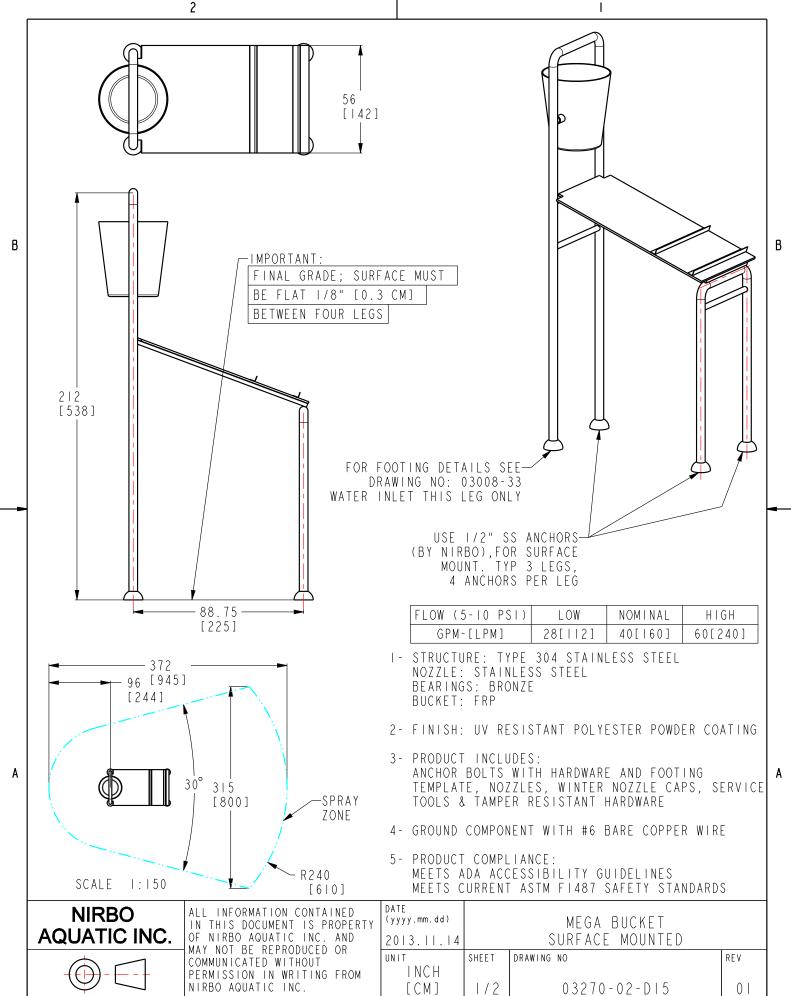

## Mega Bucket | 03270

| GPM          | PSI          | LPM         | Bar |
|--------------|--------------|-------------|-----|
| 40           | 10           | 160         | 0.7 |
| Width        | Length       | Height      |     |
| 58" (147 cm) | 105" (267 cn | n) 216 (549 | cm) |