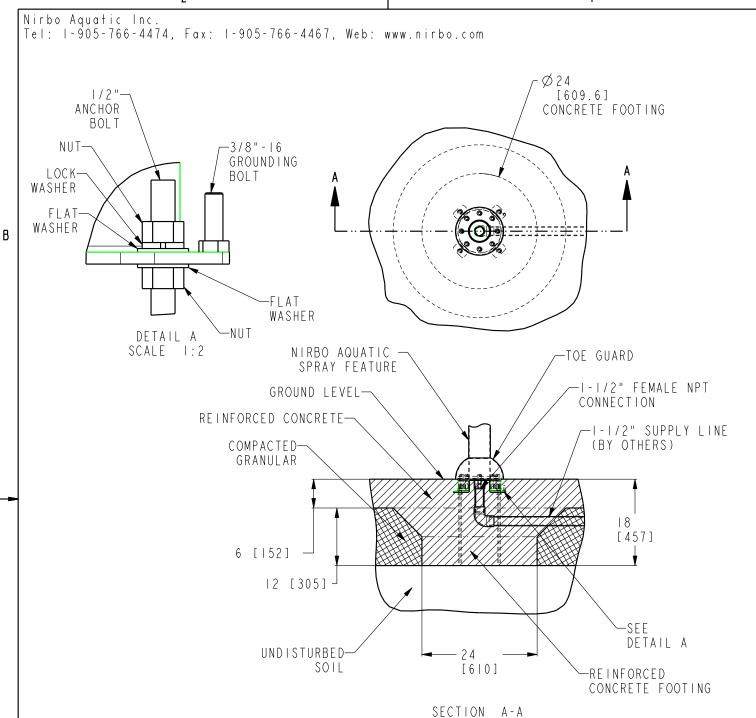

## NOTES:

A

- I- FOLLOW LOCAL CODES, WHEREVER APPLICABLE.
- 2- GRANULAR BASE THICKNESS SHALL MEET LOCAL BUILDING CODE REQUIREMENTS.
- 3- WATER SUPPLY LINE SHALL BE INSTALLED PER LOCAL BUILDING CODES.
- 4- HARDWARE SUPPLIED BY MANUFACTURER SHALL BE USED.