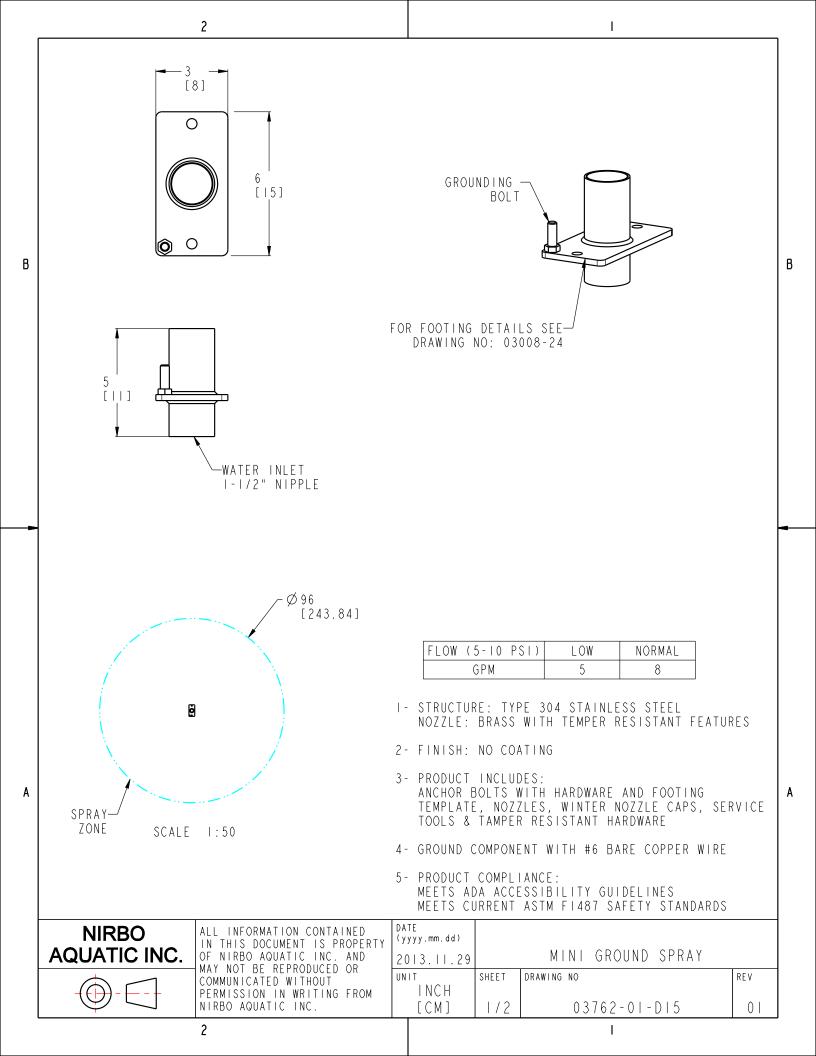

## Mini Ground Spray | 03762

| GPM       | PSI        | LPM       | Bar  |
|-----------|------------|-----------|------|
| 8         | 5          | 32        | 0.35 |
| Width     | Length     | Height    |      |
| 3" (8 cm) | 6" (15 cm) | 5" (13 cm | ı)   |