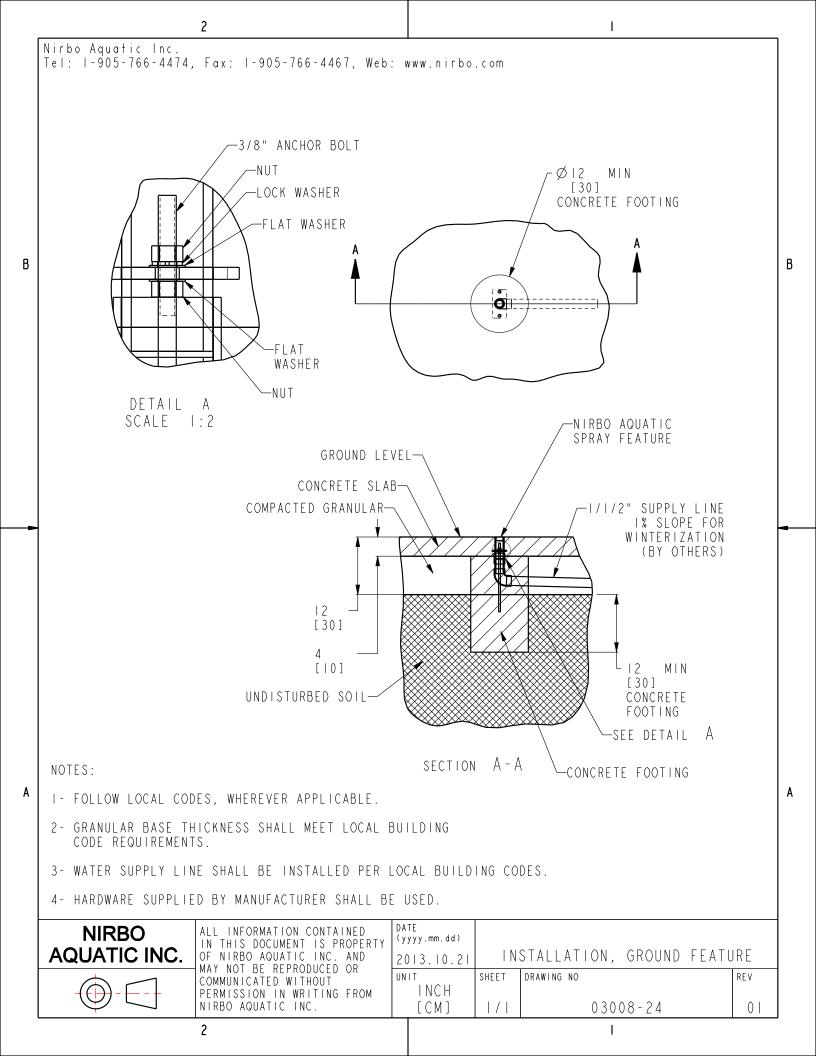

## Mini Ground Spray | 03762

| GPM       | PSI        | LPM       | Bar  |
|-----------|------------|-----------|------|
| 8         | 5          | 32        | 0.35 |
| Width     | Length     | Height    |      |
| 3" (8 cm) | 6" (15 cm) | 5" (13 cm | ı)   |