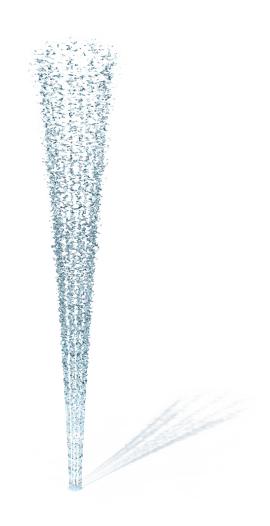

Nirbo water features are made from high quality stainless steel material, are very durable and have excellent fun factor. There are over one hundred different water features to choose from, this product is just a great example. We use brass or stainless steel nozzles which are ideal materials for the application.

## Mini Ground Spray | 03762

| GPM       | PSI        | LPM       | Bar  |
|-----------|------------|-----------|------|
| 8         | 5          | 32        | 0.35 |
| Width     | Length     | Height    |      |
| 3" (8 cm) | 6" (15 cm) | 5" (13 cm | ı)   |