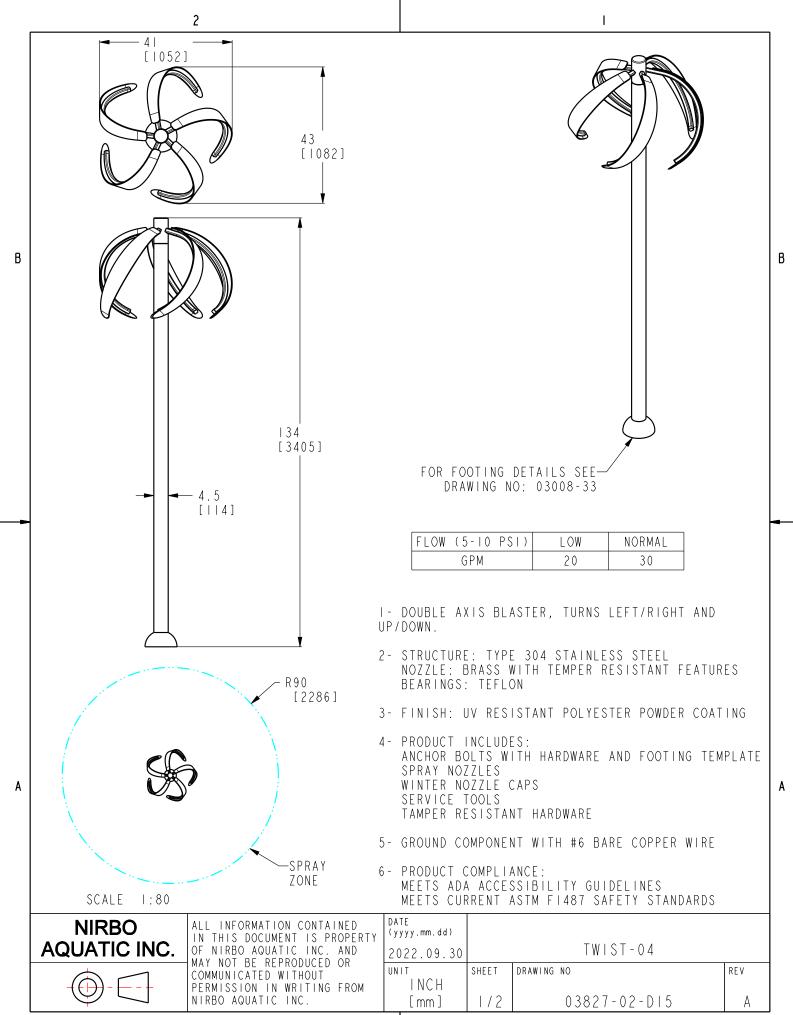

## Twist-04 | 03827-02

| GPM          | Max PSI      | LPM          | Max Bar |
|--------------|--------------|--------------|---------|
| 30           | 10           | 120          | 0.7     |
| Width        | Length       | Height       |         |
| 41 (1052 mm) | 43" (1082 mr | n) 134" ( 34 | 105 mm) |

## Nirbo Aquatic Inc.

Nirbo Aquatic Inc. Tel: I-905-766-4474, Fax: I-905-766-4467, Web: www.nirbo.com

NOTES:

A

- I- FOLLOW LOCAL CODES, WHEREVER APPLICABLE.
- 2- GRANULAR BASE THICKNESS SHALL MEET LOCAL BUILDING CODE REQUIREMENTS.
- 3- WATER SUPPLY LINE SHALL BE INSTALLED PER LOCAL BUILDING CODES.
- 4- HARDWARE SUPPLIED BY MANUFACTURER SHALL BE USED.