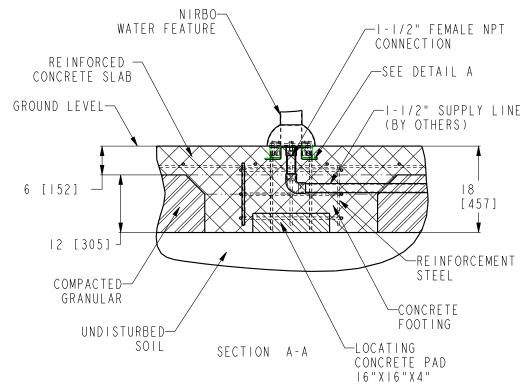

## Nirbo Aquatic Inc.

Nirbo Aquatic Inc. Tel: I-905-766-4474, Fax: I-905-766-4467, Web: www.nirbo.com

NOTES:

A

- I- FOLLOW LOCAL CODES, WHEREVER APPLICABLE.
- 2- GRANULAR BASE THICKNESS SHALL MEET LOCAL BUILDING CODE REQUIREMENTS.
- 3- WATER SUPPLY LINE SHALL BE INSTALLED PER LOCAL BUILDING CODES.
- 4- HARDWARE SUPPLIED BY MANUFACTURER SHALL BE USED.

| NIRBO<br>AQUATIC INC. | ALL INFORMATION CONTAINED IN THIS DOCUMENT IS PROPERTY OF NIRBO AQUATIC INC. AND MAY NOT BE REPRODUCED OR | DATE<br>(yyyy.mm.dd)<br>2018.10.24 | SURFACE MOUNTED INSTALLATION, 3" & 4" PIPES |                            |       |
|-----------------------|-----------------------------------------------------------------------------------------------------------|------------------------------------|---------------------------------------------|----------------------------|-------|
| 1 (())                | COMMUNICATED WITHOUT PERMISSION IN WRITING FROM NIRBO AQUATIC INC.                                        | UNIT<br>INCH<br>[mm]               | SHEET   /                                   | DRAWING NO 0 3 0 0 8 - 3 3 | REV 0 |