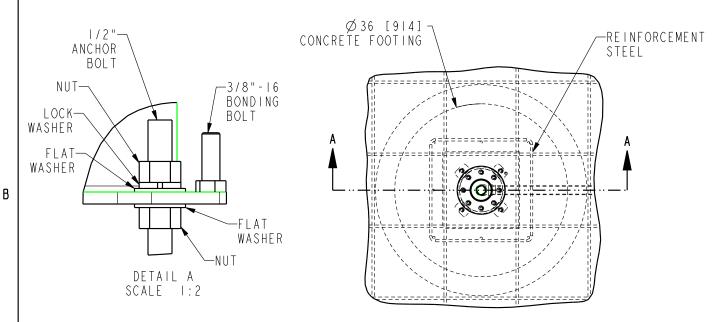

## Nirbo Aquatic Inc.

Nirbo Aquatic Inc. Tel: I-905-766-4474, Fax: I-905-766-4467, Web: www.nirbo.com

NOTES:

A

- I- FOLLOW LOCAL CODES, WHEREVER APPLICABLE.
- 2- GRANULAR BASE THICKNESS SHALL MEET LOCAL BUILDING CODE REQUIREMENTS.
- 3- WATER SUPPLY LINE SHALL BE INSTALLED PER LOCAL BUILDING CODES.
- 4- HARDWARE SUPPLIED BY MANUFACTURER SHALL BE USED.

| NIRBO<br>AQUATIC INC. | ALL INFORMATION CONTAINED IN THIS DOCUMENT IS PROPERTY OF NIRBO AQUATIC INC. AND MAY NOT BE REPRODUCED OR | DATE<br>(yyyy.mm.dd)<br>2018.10.24 | SURFACE MOUNTED INSTALLATION, 3" & 4" PIPES |                            |       |
|-----------------------|-----------------------------------------------------------------------------------------------------------|------------------------------------|---------------------------------------------|----------------------------|-------|
| 1 (())                | COMMUNICATED WITHOUT PERMISSION IN WRITING FROM NIRBO AQUATIC INC.                                        | UNIT<br>INCH<br>[mm]               | SHEET   /                                   | DRAWING NO 0 3 0 0 8 - 3 3 | REV 0 |